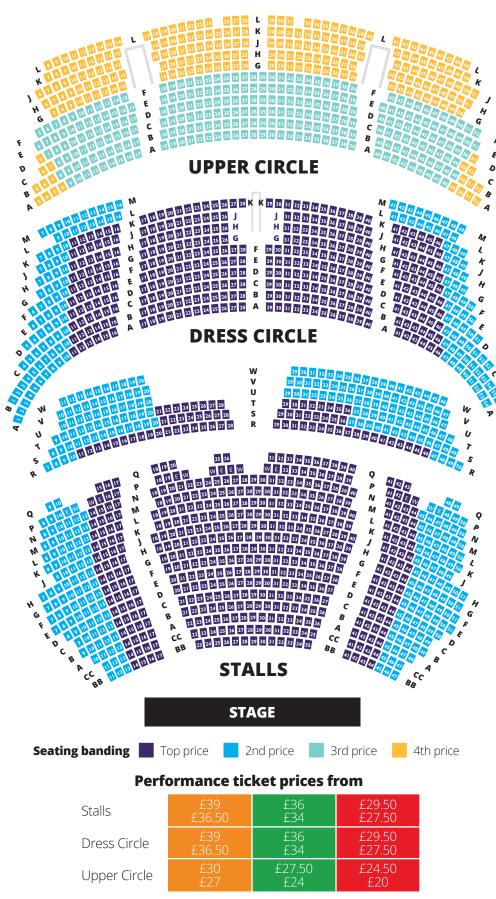

## **Festival Theatre seating plan**

## **Indicate your seating preference**

Tell us which dates you would prefer, which part of the auditorium you would like to sit in and in which price range.

Each year we receive over 1,000 forms. Some of these are for extremely large bookings, therefore, we ask that you give us multiple options to make it quicker for us to process your order.

## Panto Booking Form 2023 Peter Pan

Indicate your seating preference We will always fill up from the front of the price band selected

Please note: If none of your top three options are available, we will phone you to discuss alternatives. Confirmation letters will be emailed once your form has been processed, which may be in February.