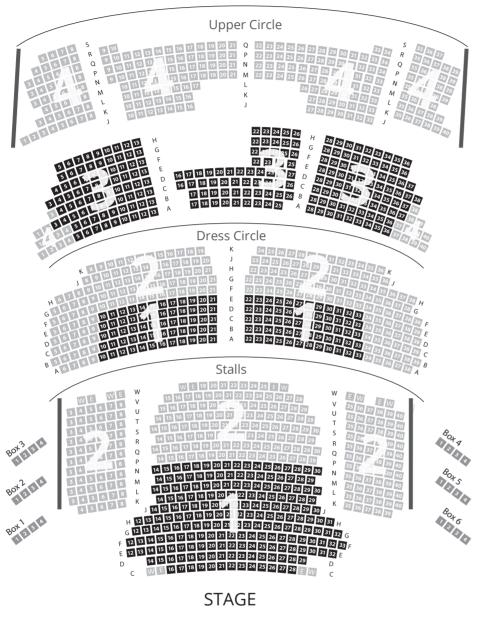

## King's Theatre seating plan

| Sat 28 Nov                                                                                                                                                                                                                                                                                                                | 2pm                                                                                                               | 7pm                                                                                                                                                                                                                 |
|---------------------------------------------------------------------------------------------------------------------------------------------------------------------------------------------------------------------------------------------------------------------------------------------------------------------------|-------------------------------------------------------------------------------------------------------------------|---------------------------------------------------------------------------------------------------------------------------------------------------------------------------------------------------------------------|
| Sun 29 Nov                                                                                                                                                                                                                                                                                                                | 1pm                                                                                                               | 5pm                                                                                                                                                                                                                 |
| Mon 30 Nov                                                                                                                                                                                                                                                                                                                |                                                                                                                   |                                                                                                                                                                                                                     |
| Tue 1 Dec                                                                                                                                                                                                                                                                                                                 | 2pm                                                                                                               | 7pm                                                                                                                                                                                                                 |
| Wed 2 Dec                                                                                                                                                                                                                                                                                                                 | 2pm                                                                                                               | 7pm                                                                                                                                                                                                                 |
| Thu 3 Dec                                                                                                                                                                                                                                                                                                                 | 2pm                                                                                                               | 7pm                                                                                                                                                                                                                 |
| Fri 4 Dec                                                                                                                                                                                                                                                                                                                 | 2pm                                                                                                               | 7pm                                                                                                                                                                                                                 |
| Sat 5 Dec                                                                                                                                                                                                                                                                                                                 | 2pm                                                                                                               | 7pm                                                                                                                                                                                                                 |
| Sun 6 Dec                                                                                                                                                                                                                                                                                                                 | 1pm                                                                                                               | 5pm                                                                                                                                                                                                                 |
| Mon 7 Dec                                                                                                                                                                                                                                                                                                                 |                                                                                                                   |                                                                                                                                                                                                                     |
| Tue 8 Dec                                                                                                                                                                                                                                                                                                                 | 2pm                                                                                                               | 7pm                                                                                                                                                                                                                 |
| Wed 9 Dec                                                                                                                                                                                                                                                                                                                 | 2pm                                                                                                               | 7pm                                                                                                                                                                                                                 |
| Thu 10 Dec                                                                                                                                                                                                                                                                                                                | 2pm                                                                                                               | 7pm                                                                                                                                                                                                                 |
| Fri 11 Dec                                                                                                                                                                                                                                                                                                                | 2pm                                                                                                               | 7pm                                                                                                                                                                                                                 |
| Sat 12 Dec                                                                                                                                                                                                                                                                                                                | 2pm                                                                                                               | 7pm                                                                                                                                                                                                                 |
| Sun 13 Dec                                                                                                                                                                                                                                                                                                                | 1pm                                                                                                               | 5pm                                                                                                                                                                                                                 |
| Mon 14 Dec                                                                                                                                                                                                                                                                                                                |                                                                                                                   |                                                                                                                                                                                                                     |
| Tue 15 Dec                                                                                                                                                                                                                                                                                                                | 2pm                                                                                                               | 7pm                                                                                                                                                                                                                 |
| Wed 16 Dec                                                                                                                                                                                                                                                                                                                | 2pm                                                                                                               | 7pm                                                                                                                                                                                                                 |
| Thu 17 Dec                                                                                                                                                                                                                                                                                                                | 2011                                                                                                              | 7 <b>k</b> m                                                                                                                                                                                                        |
| Fri 18 Dec                                                                                                                                                                                                                                                                                                                | 20m                                                                                                               | 7000                                                                                                                                                                                                                |
|                                                                                                                                                                                                                                                                                                                           | 2pm                                                                                                               | 7pm                                                                                                                                                                                                                 |
| Sat 19 Dec                                                                                                                                                                                                                                                                                                                | 2pm                                                                                                               | 7pm                                                                                                                                                                                                                 |
| Sun 20 Dec                                                                                                                                                                                                                                                                                                                | 1pm                                                                                                               | 5pm                                                                                                                                                                                                                 |
| Mon 21 Dec                                                                                                                                                                                                                                                                                                                | 2pm                                                                                                               | 7pm                                                                                                                                                                                                                 |
| Tue 22 Dec                                                                                                                                                                                                                                                                                                                | 2pm                                                                                                               | 7pm                                                                                                                                                                                                                 |
| W- 1 00 F                                                                                                                                                                                                                                                                                                                 |                                                                                                                   | -                                                                                                                                                                                                                   |
| Wed 23 Dec                                                                                                                                                                                                                                                                                                                | 2pm                                                                                                               | 7pm                                                                                                                                                                                                                 |
| Thu 24 Dec*                                                                                                                                                                                                                                                                                                               |                                                                                                                   | -                                                                                                                                                                                                                   |
| Thu 24 Dec*<br>Fri 25 Dec                                                                                                                                                                                                                                                                                                 | 2pm<br>1pm                                                                                                        | 7pm<br>5pm                                                                                                                                                                                                          |
| Thu 24 Dec *<br>Fri 25 Dec<br>Sat 26 Dec *                                                                                                                                                                                                                                                                                | 2pm<br>1pm<br>2pm                                                                                                 | 7pm<br>5pm<br>7pm                                                                                                                                                                                                   |
| Thu 24 Dec*<br>Fri 25 Dec<br>Sat 26 Dec*<br>Sun 27 Dec                                                                                                                                                                                                                                                                    | 2pm<br>1pm<br>2pm<br>1pm                                                                                          | 7pm<br>5pm<br>7pm<br>5pm                                                                                                                                                                                            |
| Thu 24 Dec *<br>Fri 25 Dec<br>Sat 26 Dec *<br>Sun 27 Dec<br>Mon 28 Dec                                                                                                                                                                                                                                                    | 2pm<br>1pm<br>2pm<br>1pm<br>2pm                                                                                   | 7pm<br>5pm<br>7pm<br>5pm<br>7pm                                                                                                                                                                                     |
| Thu 24 Dec *<br>Fri 25 Dec<br>Sat 26 Dec *<br>Sun 27 Dec<br>Mon 28 Dec<br>Tue 29 Dec                                                                                                                                                                                                                                      | 2pm<br>1pm<br>2pm<br>1pm                                                                                          | 7pm<br>5pm<br>7pm<br>5pm<br>7pm<br>7pm                                                                                                                                                                              |
| Thu 24 Dec*<br>Fri 25 Dec<br>Sat 26 Dec*<br>Sun 27 Dec<br>Mon 28 Dec<br>Tue 29 Dec<br>Wed 30 Dec                                                                                                                                                                                                                          | 2pm<br>1pm<br>2pm<br>1pm<br>2pm<br>2pm<br>2pm                                                                     | 7pm<br>5pm<br>7pm<br>5pm<br>7pm                                                                                                                                                                                     |
| Thu 24 Dec *<br>Fri 25 Dec<br>Sat 26 Dec *<br>Sun 27 Dec<br>Mon 28 Dec<br>Tue 29 Dec                                                                                                                                                                                                                                      | 2pm<br>1pm<br>2pm<br>1pm<br>2pm<br>2pm                                                                            | 7pm<br>5pm<br>7pm<br>5pm<br>7pm<br>7pm                                                                                                                                                                              |
| Thu 24 Dec*<br>Fri 25 Dec<br>Sat 26 Dec*<br>Sun 27 Dec<br>Mon 28 Dec<br>Tue 29 Dec<br>Wed 30 Dec                                                                                                                                                                                                                          | 2pm<br>1pm<br>2pm<br>1pm<br>2pm<br>2pm<br>2pm                                                                     | 7pm<br>5pm<br>7pm<br>5pm<br>7pm<br>7pm<br>7pm                                                                                                                                                                       |
| Thu 24 Dec *<br>Fri 25 Dec<br>Sat 26 Dec *<br>Sun 27 Dec<br>Mon 28 Dec<br>Tue 29 Dec<br>Wed 30 Dec<br>Thu 31 Dec                                                                                                                                                                                                          | 2pm<br>1pm<br>2pm<br>1pm<br>2pm<br>2pm<br>2pm                                                                     | 7pm<br>5pm<br>7pm<br>5pm<br>7pm<br>7pm<br>7pm                                                                                                                                                                       |
| Thu 24 Dec *<br>Fri 25 Dec<br>Sat 26 Dec *<br>Sun 27 Dec<br>Mon 28 Dec<br>Tue 29 Dec<br>Wed 30 Dec<br>Thu 31 Dec<br>Fri 1 Jan                                                                                                                                                                                             | 2pm<br>1pm<br>2pm<br>2pm<br>2pm<br>2pm<br>2pm<br>1pm                                                              | 7pm<br>5pm<br>7pm<br>5pm<br>7pm<br>7pm<br>7pm<br>5pm                                                                                                                                                                |
| Thu 24 Dec *<br>Fri 25 Dec<br>Sat 26 Dec *<br>Sun 27 Dec<br>Mon 28 Dec<br>Tue 29 Dec<br>Wed 30 Dec<br>Thu 31 Dec<br>Fri 1 Jan<br>Sat 2 Jan                                                                                                                                                                                | 2pm<br>1pm<br>2pm<br>1pm<br>2pm<br>2pm<br>2pm<br>1pm<br>2pm                                                       | 7pm<br>5pm<br>7pm<br>5pm<br>7pm<br>7pm<br>7pm<br>5pm                                                                                                                                                                |
| Thu 24 Dec *<br>Fri 25 Dec<br>Sat 26 Dec *<br>Sun 27 Dec<br>Mon 28 Dec<br>Tue 29 Dec<br>Wed 30 Dec<br>Thu 31 Dec<br>Fri 1 Jan<br>Sat 2 Jan<br>Sun 3 Jan                                                                                                                                                                   | 2pm<br>1pm<br>2pm<br>1pm<br>2pm<br>2pm<br>2pm<br>1pm<br>2pm                                                       | 7pm<br>5pm<br>7pm<br>5pm<br>7pm<br>7pm<br>7pm<br>5pm                                                                                                                                                                |
| Thu 24 Dec *<br>Fri 25 Dec<br>Sat 26 Dec *<br>Sun 27 Dec<br>Mon 28 Dec<br>Tue 29 Dec<br>Wed 30 Dec<br>Thu 31 Dec<br>Fri 1 Jan<br>Sat 2 Jan<br>Sun 3 Jan<br>Mon 4 Jan                                                                                                                                                      | 2pm<br>1pm<br>2pm<br>2pm<br>2pm<br>2pm<br>1pm<br>2pm<br>1pm                                                       | 7pm<br>5pm<br>5pm<br>7pm<br>7pm<br>7pm<br>5pm<br>7pm<br>5pm                                                                                                                                                         |
| Thu 24 Dec *<br>Fri 25 Dec<br>Sat 26 Dec *<br>Sun 27 Dec<br>Mon 28 Dec<br>Tue 29 Dec<br>Wed 30 Dec<br>Thu 31 Dec<br>Fri 1 Jan<br>Sat 2 Jan<br>Sun 3 Jan<br>Mon 4 Jan<br>Tue 5 Jan                                                                                                                                         | 2pm<br>1pm<br>2pm<br>2pm<br>2pm<br>2pm<br>1pm<br>2pm<br>1pm<br>2pm                                                | 7pm<br>5pm<br>7pm<br>7pm<br>7pm<br>7pm<br>5pm<br>7pm<br>5pm<br>7pm                                                                                                                                                  |
| Thu 24 Dec *<br>Fri 25 Dec<br>Sat 26 Dec *<br>Sun 27 Dec<br>Mon 28 Dec<br>Tue 29 Dec<br>Wed 30 Dec<br>Thu 31 Dec<br>Fri 1 Jan<br>Sat 2 Jan<br>Sun 3 Jan<br>Mon 4 Jan<br>Tue 5 Jan<br>Wed 6 Jan                                                                                                                            | 2pm<br>1pm<br>2pm<br>2pm<br>2pm<br>2pm<br>1pm<br>2pm<br>1pm<br>2pm                                                | 7pm     5pm     7pm     5pm     7pm     7pm     5pm     7pm     5pm     7pm     5pm     7pm     5pm     7pm                                 |
| Thu 24 Dec *<br>Fri 25 Dec<br>Sat 26 Dec *<br>Sun 27 Dec<br>Mon 28 Dec<br>Tue 29 Dec<br>Wed 30 Dec<br>Thu 31 Dec<br>Fri 1 Jan<br>Sat 2 Jan<br>Sun 3 Jan<br>Mon 4 Jan<br>Tue 5 Jan<br>Wed 6 Jan<br>Thu 7 Jan<br>Fri 8 Jan                                                                                                  | 2pm<br>1pm<br>2pm<br>2pm<br>2pm<br>2pm<br>1pm<br>2pm<br>1pm<br>2pm<br>2pm<br>2pm<br>2pm<br>2pm<br>2pm             | 7pm     5pm     7pm     5pm     7pm     7pm     5pm     7pm     5pm     7pm     5pm     7pm     5pm     7pm     7pm |
| Thu 24 Dec *<br>Fri 25 Dec<br>Sat 26 Dec *<br>Sun 27 Dec<br>Mon 28 Dec<br>Tue 29 Dec<br>Wed 30 Dec<br>Thu 31 Dec<br>Fri 1 Jan<br>Sat 2 Jan<br>Sun 3 Jan<br>Mon 4 Jan<br>Tue 5 Jan<br>Wed 6 Jan<br>Thu 7 Jan<br>Fri 8 Jan<br>Sat 9 Jan                                                                                     | 2pm<br>1pm<br>2pm<br>2pm<br>2pm<br>2pm<br>2pm<br>1pm<br>2pm<br>2pm<br>2pm<br>2pm<br>2pm<br>2pm<br>2pm             | 7pm   5pm   7pm   5pm   7pm   7pm   5pm   7pm   5pm   7pm                                                           |
| Thu 24 Dec *<br>Fri 25 Dec<br>Sat 26 Dec *<br>Sun 27 Dec<br>Mon 28 Dec<br>Tue 29 Dec<br>Wed 30 Dec<br>Thu 31 Dec<br>Fri 1 Jan<br>Sat 2 Jan<br>Sun 3 Jan<br>Mon 4 Jan<br>Tue 5 Jan<br>Wed 6 Jan<br>Thu 7 Jan<br>Fri 8 Jan<br>Sat 9 Jan<br>Sun 10 Jan                                                                       | 2pm<br>1pm<br>2pm<br>2pm<br>2pm<br>2pm<br>1pm<br>2pm<br>1pm<br>2pm<br>2pm<br>2pm<br>2pm<br>2pm<br>2pm             | 7pm     5pm     7pm     5pm     7pm     7pm     5pm     7pm     5pm     7pm     5pm     7pm     5pm     7pm     7pm |
| Thu 24 Dec *<br>Fri 25 Dec<br>Sat 26 Dec *<br>Sun 27 Dec<br>Mon 28 Dec<br>Tue 29 Dec<br>Wed 30 Dec<br>Thu 31 Dec<br>Fri 1 Jan<br>Sat 2 Jan<br>Sun 3 Jan<br>Mon 4 Jan<br>Tue 5 Jan<br>Wed 6 Jan<br>Thu 7 Jan<br>Fri 8 Jan<br>Sat 9 Jan<br>Sun 10 Jan<br>Mon 11 Jan                                                         | 2pm<br>1pm<br>2pm<br>2pm<br>2pm<br>2pm<br>1pm<br>2pm<br>2pm<br>2pm<br>2pm<br>2pm<br>2pm<br>2pm<br>2pm<br>2pm<br>2 | 7pm     5pm     7pm     5pm     7pm     5pm     7pm     5pm     7pm     5pm     7pm     5pm     7pm     7pm     7pm     7pm     7pm     7pm     7pm     7pm     5pm     7pm     5pm     7pm     5pm     5pm         |
| Thu 24 Dec *<br>Fri 25 Dec<br>Sat 26 Dec *<br>Sun 27 Dec<br>Mon 28 Dec<br>Tue 29 Dec<br>Wed 30 Dec<br>Thu 31 Dec<br>Fri 1 Jan<br>Sat 2 Jan<br>Sun 3 Jan<br>Mon 4 Jan<br>Tue 5 Jan<br>Wed 6 Jan<br>Thu 7 Jan<br>Fri 8 Jan<br>Sat 9 Jan<br>Sat 9 Jan<br>Sun 10 Jan<br>Mon 11 Jan<br>Tue 12 Jan                              | 2pm<br>1pm<br>2pm<br>2pm<br>2pm<br>2pm<br>1pm<br>2pm<br>2pm<br>2pm<br>2pm<br>2pm<br>2pm<br>2pm<br>2pm<br>2pm<br>2 | 7pm   5pm   5pm   5pm   7pm   7pm   5pm   7pm   5pm   7pm                 |
| Thu 24 Dec *<br>Fri 25 Dec<br>Sat 26 Dec *<br>Sun 27 Dec<br>Mon 28 Dec<br>Tue 29 Dec<br>Wed 30 Dec<br>Thu 31 Dec<br>Fri 1 Jan<br>Sat 2 Jan<br>Sun 3 Jan<br>Mon 4 Jan<br>Tue 5 Jan<br>Wed 6 Jan<br>Thu 7 Jan<br>Fri 8 Jan<br>Sat 9 Jan<br>Sun 10 Jan<br>Mon 11 Jan<br>Tue 12 Jan<br>Wed 13 Jan                             | 2pm<br>1pm<br>2pm<br>2pm<br>2pm<br>2pm<br>1pm<br>2pm<br>2pm<br>2pm<br>2pm<br>2pm<br>2pm<br>2pm<br>2pm<br>2pm<br>2 | 7pm   5pm   7pm   5pm   7pm   5pm   7pm   5pm   7pm                                   |
| Thu 24 Dec *<br>Fri 25 Dec<br>Sat 26 Dec *<br>Sun 27 Dec<br>Mon 28 Dec<br>Tue 29 Dec<br>Wed 30 Dec<br>Thu 31 Dec<br>Fri 1 Jan<br>Sat 2 Jan<br>Sun 3 Jan<br>Mon 4 Jan<br>Tue 5 Jan<br>Wed 6 Jan<br>Thu 7 Jan<br>Fri 8 Jan<br>Sat 9 Jan<br>Sat 9 Jan<br>Sun 10 Jan<br>Mon 11 Jan<br>Tue 12 Jan<br>Wed 13 Jan<br>Thu 14 Jan  | 2pm<br>1pm<br>2pm<br>2pm<br>2pm<br>2pm<br>1pm<br>2pm<br>2pm<br>2pm<br>2pm<br>2pm<br>2pm<br>2pm<br>2pm<br>2pm<br>2 | 7pm   5pm   7pm   5pm   7pm   7pm   5pm   7pm   5pm   7pm                       |
| Thu 24 Dec *<br>Fri 25 Dec<br>Sat 26 Dec *<br>Sun 27 Dec<br>Mon 28 Dec<br>Tue 29 Dec<br>Wed 30 Dec<br>Thu 31 Dec<br>Fri 1 Jan<br>Sat 2 Jan<br>Sun 3 Jan<br>Mon 4 Jan<br>Tue 5 Jan<br>Wed 6 Jan<br>Thu 7 Jan<br>Fri 8 Jan<br>Sat 9 Jan<br>Sun 10 Jan<br>Mon 11 Jan<br>Tue 12 Jan<br>Wed 13 Jan<br>Thu 14 Jan<br>Fri 15 Jan | 2pm<br>1pm<br>2pm<br>2pm<br>2pm<br>2pm<br>1pm<br>2pm<br>2pm<br>2pm<br>2pm<br>2pm<br>2pm<br>2pm<br>2pm<br>2pm<br>2 | 7pm   5pm   5pm   5pm   7pm   7pm   5pm   7pm   5pm   7pm   5pm   7pm     |
| Thu 24 Dec *<br>Fri 25 Dec<br>Sat 26 Dec *<br>Sun 27 Dec<br>Mon 28 Dec<br>Tue 29 Dec<br>Wed 30 Dec<br>Thu 31 Dec<br>Fri 1 Jan<br>Sat 2 Jan<br>Sun 3 Jan<br>Mon 4 Jan<br>Tue 5 Jan<br>Wed 6 Jan<br>Thu 7 Jan<br>Fri 8 Jan<br>Sat 9 Jan<br>Sat 9 Jan<br>Sun 10 Jan<br>Mon 11 Jan<br>Tue 12 Jan<br>Wed 13 Jan<br>Thu 14 Jan  | 2pm<br>1pm<br>2pm<br>2pm<br>2pm<br>2pm<br>1pm<br>2pm<br>2pm<br>2pm<br>2pm<br>2pm<br>2pm<br>2pm<br>2pm<br>2pm<br>2 | 7pm   5pm   7pm   5pm   7pm   7pm   5pm   7pm   5pm   7pm                             |

### **Ticket prices from**

Stalls

Dress

Boxes

Upper

|           | £37<br>£34.50 | £34<br>£31.50    | £27.50<br>£25.50 |                      |
|-----------|---------------|------------------|------------------|----------------------|
| Circle    | £37<br>£34.50 | £34<br>£31.50    | £27.50<br>£25.50 | Schools<br>All Seats |
| (4 seats) | £138          | £126             | £102             | £14                  |
| r Circle  | £28<br>£25.50 | £25.50<br>£22.50 | £22.50<br>£18.50 |                      |

### Indicate your seating preference

Tell us which dates you would prefer, which part of the auditorium you would like to sit in and in which price range. Each year we receive over 1,000 forms. Some of these are for extremely large bookings, therefore, we ask that you give us multiple options to make it quicker for us to process your order.

### Indicate your seating preference We will always fill up from the front of the price band selected

Please note: If none of your top three options are available, we will phone you to discuss alternatives. Confirmation letters will be emailed once your form has been processed, which may be in February.

### Please note: There is no lift at the King's Theatre. The Stalls has ramped access, the Dress Circle and the Upper Circle can only be accessed by stairs.